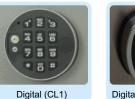

#### **Features**

- Recommended \$ 5,000 cash rating
- Solid steel construction with 12mm door 4
- Bottom side piano hinge for downward opening door (CL1)
- Postal slot height 10mm (CL1) 15mm (CL2) with anti-fishing plate
- 4 bolt holes in the back (CL1) 4 bolt holes in the base (CL2)
- Key lock upgrade to Ross 700 double bitted key lock (CL1)
- Suitable for restricted and master key systems applicable on both key lock options (CI1)
- Locking mechanisms available; Key, Combination, Digital
- Digital upgrade features available include; time delay, dual user and audit trail (CL2)
- Resilient powder coated finish in grey

#### **Locking Devices**

Digital CL2

**Specifications** 

Height

305

410

Model

CL1