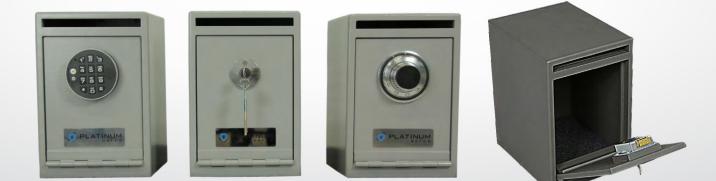

#### **Features**

- Recommended \$ 5,000 cash rating
- Solid steel construction with 12mm door 4
- Bottom side piano hinge for downward opening door (CL1)
- Postal slot height 10mm (CL1) 15mm (CL2) with anti-fishing plate
- 4 bolt holes in the back (CL1) 4 bolt holes in the base (CL2)
- Key lock upgrade to Ross 700 double bitted key lock (CL1)
- Suitable for restricted and master key systems applicable on both key lock options (CI1)
- Locking mechanisms available; Key, Combination, Digital
- Digital upgrade features available include; time delay, dual user and audit trail (CL2)
- Resilient powder coated finish in grey

#### **Locking Devices**

Digital CL2

**Specifications** 

Height

305

410

Model

CL1