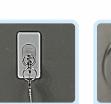

#### **Features**

- Recommended \$ 5,000 cash rating
- Solid steel construction with 12mm door 4
- Bottom side piano hinge for downward opening door (CL1)
- Postal slot height 10mm (CL1) 15mm (CL2) with anti-fishing plate
- 4 bolt holes in the back (CL1) 4 bolt holes in the base (CL2)
- Key lock upgrade to Ross 700 double bitted key lock (CL1)
- Suitable for restricted and master key systems applicable on both key lock options (CI1)
- Locking mechanisms available; Key, Combination, Digital
- Digital upgrade features available include; time delay, dual user and audit trail (CL2)
- Resilient powder coated finish in grey

#### **Locking Devices**

Digital CL2

**Specifications** 

Height

305

410

Model

CL1