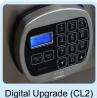

#### **Features**

- Recommended \$ 5,000 cash rating
- Solid steel construction with 12mm door 4
- Bottom side piano hinge for downward opening door (CL1)
- Postal slot height 10mm (CL1) 15mm (CL2) with anti-fishing plate
- 4 bolt holes in the back (CL1) 4 bolt holes in the base (CL2)
- Key lock upgrade to Ross 700 double bitted key lock (CL1)
- Suitable for restricted and master key systems applicable on both key lock options (CI1)
- Locking mechanisms available; Key, Combination, Digital
- Digital upgrade features available include; time delay, dual user and audit trail (CL2)
- Resilient powder coated finish in grey

#### **Locking Devices**

Digital CL2

**Specifications** 

Height

305

410

Model

CL1