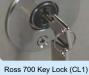

#### **Features**

- Recommended \$ 5,000 cash rating
- Solid steel construction with 12mm door 4
- Bottom side piano hinge for downward opening door (CL1)
- Postal slot height 10mm (CL1) 15mm (CL2) with anti-fishing plate
- 4 bolt holes in the back (CL1) 4 bolt holes in the base (CL2)
- Key lock upgrade to Ross 700 double bitted key lock (CL1)
- Suitable for restricted and master key systems applicable on both key lock options (CI1)
- Locking mechanisms available; Key, Combination, Digital
- Digital upgrade features available include; time delay, dual user and audit trail (CL2)
- Resilient powder coated finish in grey