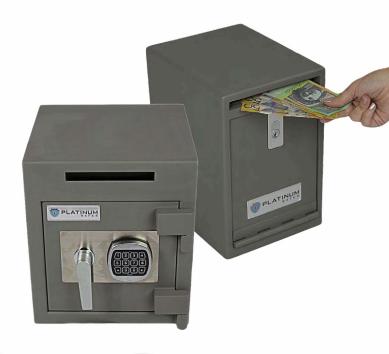

## **The Cash Collector**

The Platinum range of Postal Slot Deposit Safes can be secured under a counter so that cash can be collected and deposited safely during day to day transactions. The Collector is ideal in the retail environment for employees to quickly move cash to a secure area and to eliminate the risk of cash build up in a register.

#### **Features**

- Recommended \$ 5,000 cash rating
- Solid steel construction with 12mm door 4
- Bottom side piano hinge for downward opening door (CL1)
- Postal slot height 10mm (CL1) 15mm (CL2) with anti-fishing plate
- 4 bolt holes in the back (CL1) 4 bolt holes in the base (CL2)
- Key lock upgrade to Ross 700 double bitted key lock (CL1)
- Suitable for restricted and master key systems applicable on both key lock options (CI1)
- Locking mechanisms available; Key, Combination, Digital
- Digital upgrade features available include; time delay, dual user and audit trail (CL2)
- Resilient powder coated finish in grey