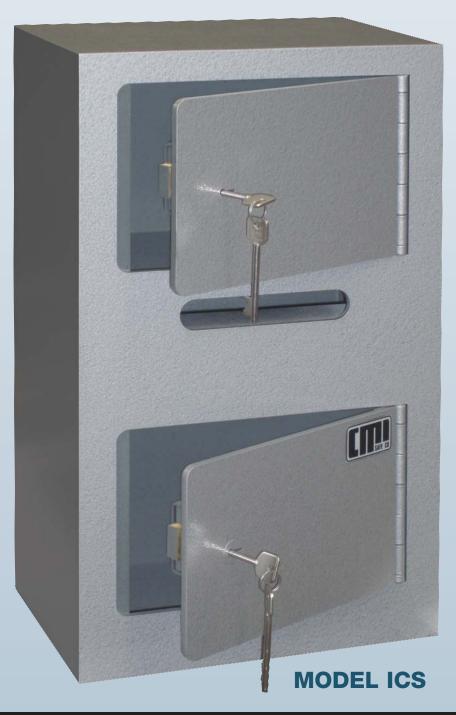

## INTERIM CASH MANAGEMENT SAFE

ALL CMI SAFES COME WITH A FIVE YEAR WARRANTY, EXCLUDING FREIGHT AND TRAVELLING, WITH A 12 MONTH WARRANTY ON LOCKS.

- 6mm door and face, 3mm body
- Both compartments secured by Ross 102 6 lever keylock
- 2 x 12mm bolt holes in base and 4 x holes in back
- Ideal for interim holding of small amounts of cash
- Top safe internal 180mm high x 295mm wide x 160mm deep
- Bottom safe with deposit slot (24mm high x 140mm wide) internal 200mm high x 295mm wide x 160mm deep

| <b>OVERALL EXTERNAL DIMENSIONS</b> |              |
|------------------------------------|--------------|
| Height                             | <b>500mm</b> |
| Width                              | <b>300mm</b> |
| Depth                              | <b>200mm</b> |
| Weight 20kg                        |              |